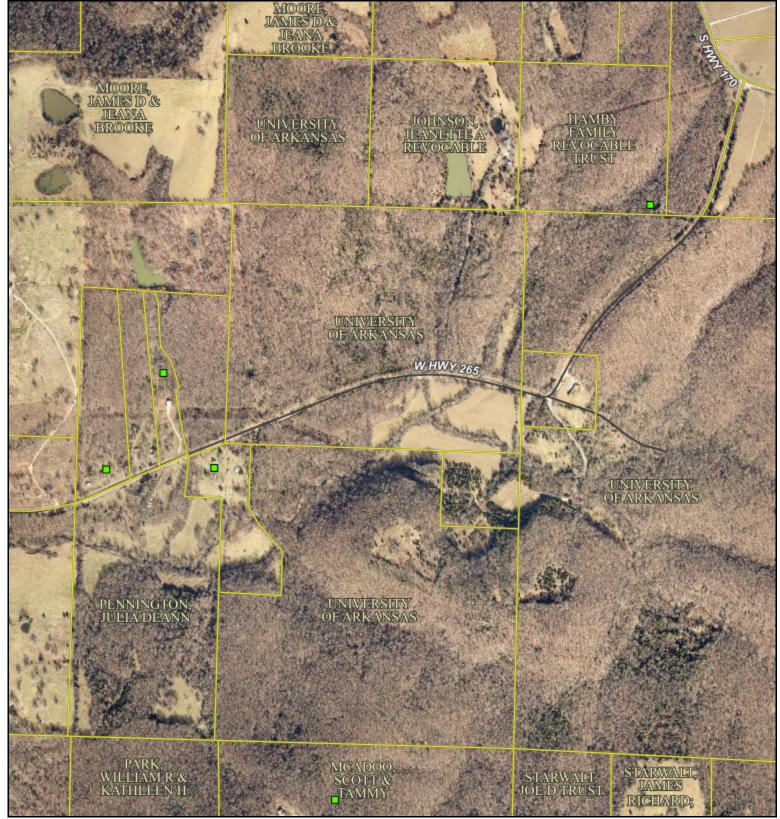

## Washington County

Assessor's Office Russell Hill, Assessor

Date Created: 5/26/2023 Created By: actDataScout

1 inch = 848 feet

This map should be used for reference purposes only and should not be considered a legal document. While every effort has been made to ensure the accuracy of this product, the publisher accepts no responsibility for any errors or omissions nor for any loss or damage alleged to be suffered by anyone as a result of the publication of this map and the notations on it, or as a result of the use or misuse of the information provided herein.