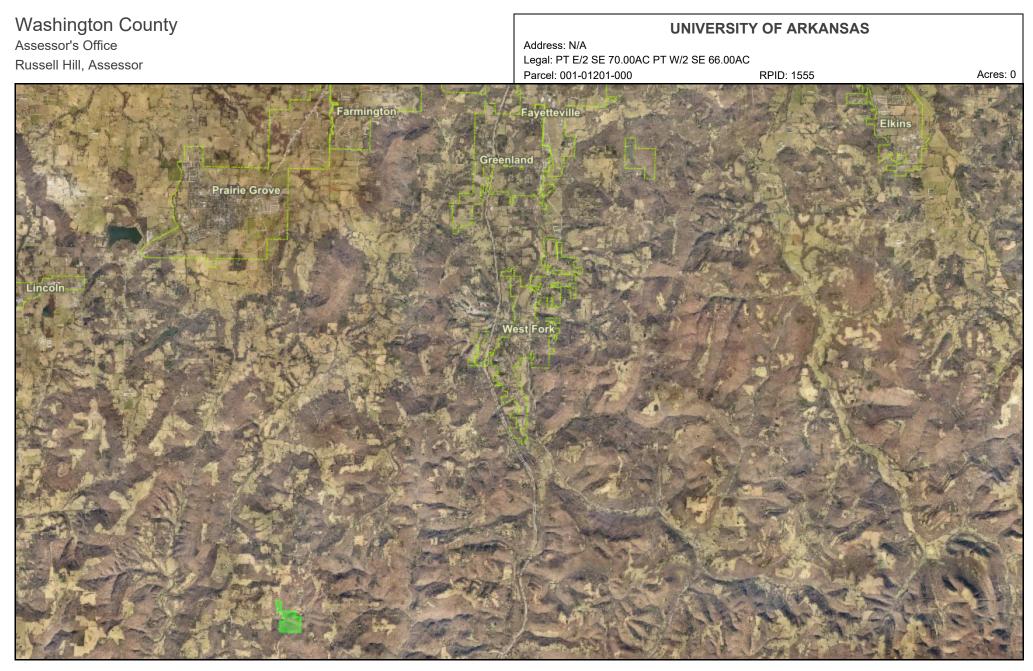

Date Created: 10/26/2022 Created By: actDataScout 1 inch = 12558 feet

This map should be used for reference purposes only and should not be considered a legal document. While every effort has been made to ensure the accuracy of this product, the publisher accepts no responsibility for any errors or omissions nor for any loss or damage alleged to be suffered by anyone as a result of the publication of this map and the notations on it, or as a result of the use or misuse of the information provided herein.